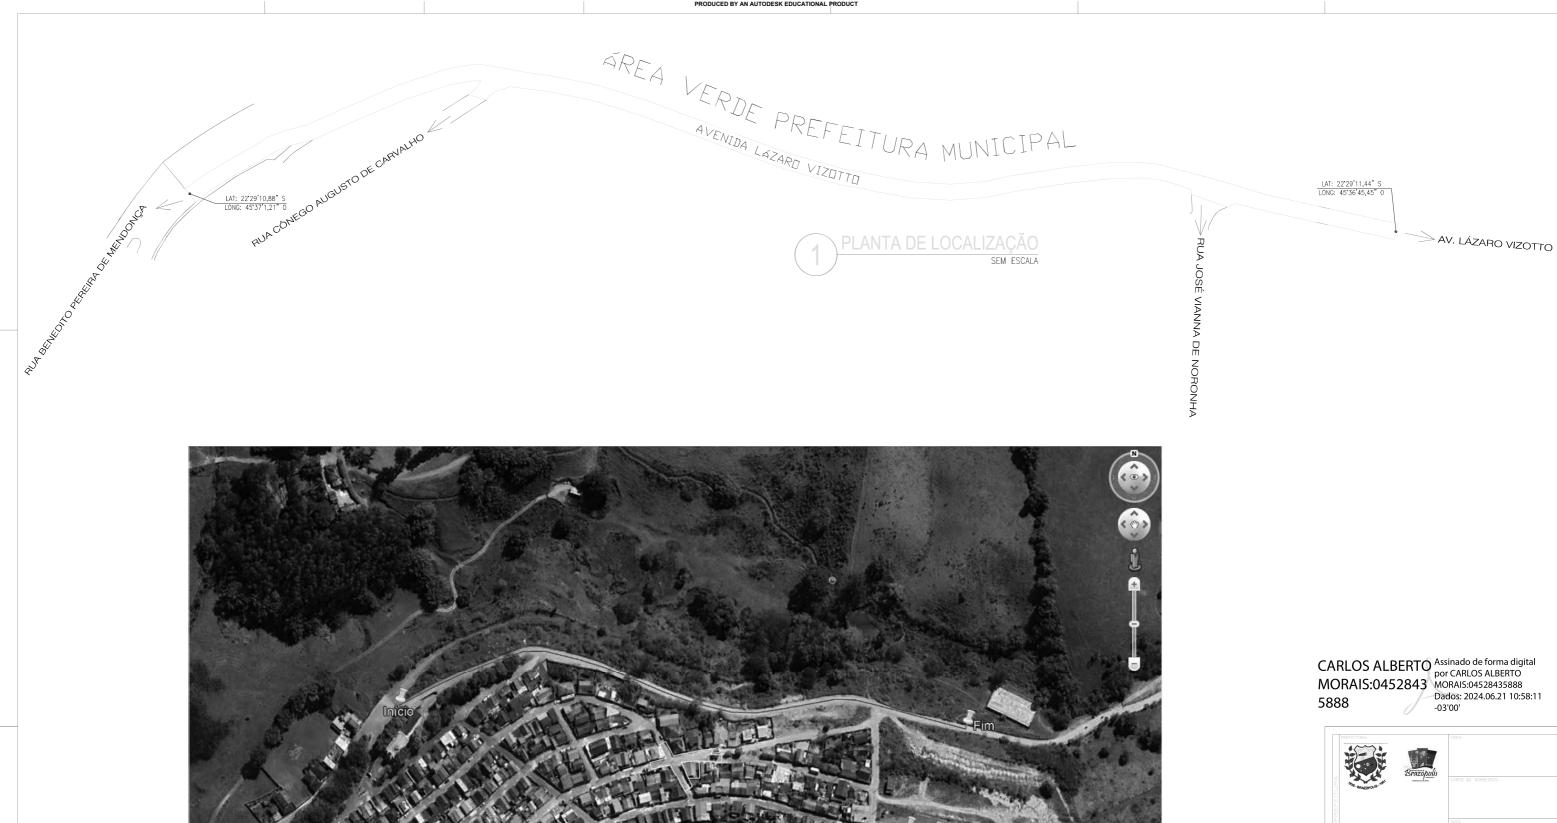

| F                                       | REFEITURA                                                                                                    | nozápoli:                                                    | CREA:                                                                                          |                         |                                                 |  |
|-----------------------------------------|--------------------------------------------------------------------------------------------------------------|--------------------------------------------------------------|------------------------------------------------------------------------------------------------|-------------------------|-------------------------------------------------|--|
| FEITURA